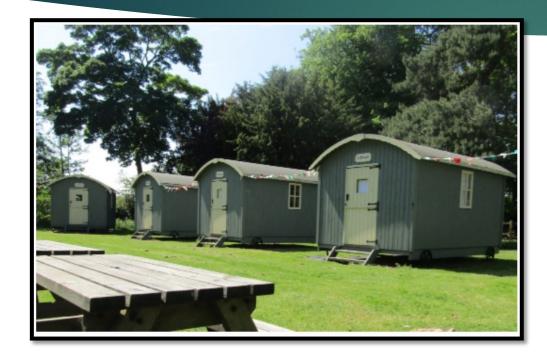

## Accomodation

► Reedcutters Village

https://www.hautbois.org.uk/reedcutter-village/

# REEDCUTTERS' VILLAGE

2 -2 TOP BORRY

ALDERFEN!

VEHICULAR ACCESS TO GLEBE FIELD SALHOUSE

4 +4 TOP BURBS

Groups who have opted to have their meals cooked by us will have access to the main dining marquee up by the house. All other facilities within the village are exclusive to you and include the marquee & dryshelter. A camping toilet for use in emergencies can be hired. The nearest toilet block is 25m away at House West, next to the campers laundry.