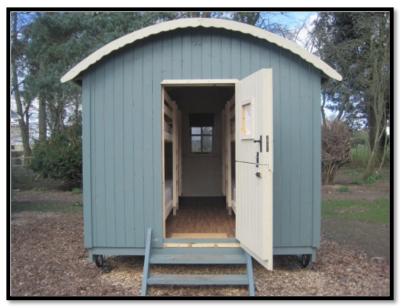

## Accomodation

► Reedcutters Village

https://www.hautbois.org.uk/reedcutter-village/

# REEDCUTTERS' VILLAGE

2 -2 TOP BORRY

ALDERFEN!

VEHICULAR ACCESS TO GLEBE FIELD SALHOUSE

4 +4 TOP BURBS

Groups who have opted to have their meals cooked by us will have access to the main dining marquee up by the house. All other facilities within the village are exclusive to you and include the marquee & dryshelter. A camping toilet for use in emergencies can be hired. The nearest toilet block is 25m away at House West, next to the campers laundry.

CAMPING WC

M GAS & WASTE

BOUNDARY

XZ of our cabins can be made

XZ of our cabins can be made
wheelchair friendly. Please speak to
one of our team when booking.

If you are planning a visit, we would
recommend a site tour to see if our
recommend a site tour to see if our
recommend a site tour to see if your