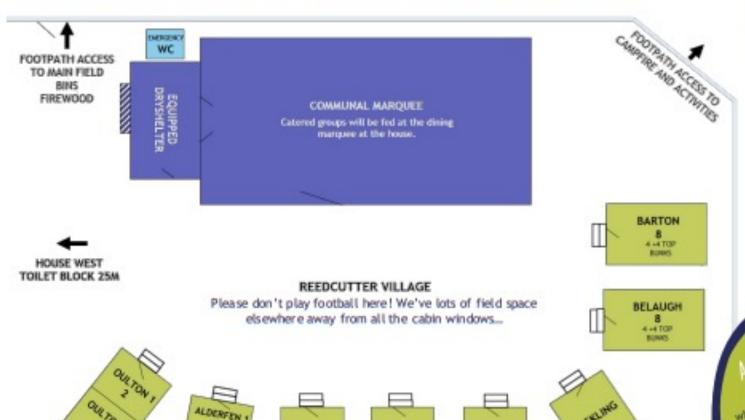

## Accomodation

► Reedcutters Village

https://www.hautbois.org.uk/reedcutter-village/

# REEDCUTTERS' VILLAGE

2 -2 TOP BORRY

ALDERFEN!

VEHICULAR ACCESS TO GLEBE FIELD SALHOUSE

4 +4 TOP BURBS

Groups who have opted to have their meals cooked by us will have access to the main dining marquee up by the house. All other facilities within the village are exclusive to you and include the marquee & dryshelter. A camping toilet for use in emergencies can be hired. The nearest toilet block is 25m away at House West, next to the campers laundry.

ROLLESBY

4+4 TOP

BUNKS.

RANWORTH

4 +4 102

BLNBS

CABINS

COMMUNAL AREAS

CAMPING WC

M GAS & WASTE

BOUNDARY

XZ of our cabins can be made

XZ of our cabins can be made
wheelchair friendly. Please speak to
one of our team when booking.

If you are planning a visit, we would
recommend a site tour to see if our
recommend a site tour to see if our
recommend a site tour to see if your